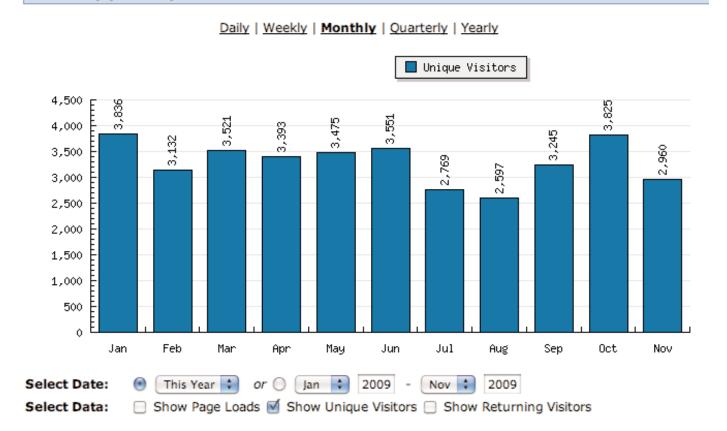

## SASNET web site visitors statistics from 26 November 2009

2007-2009 (Nov 26th)

January-November 2009

Summary (SASNET)