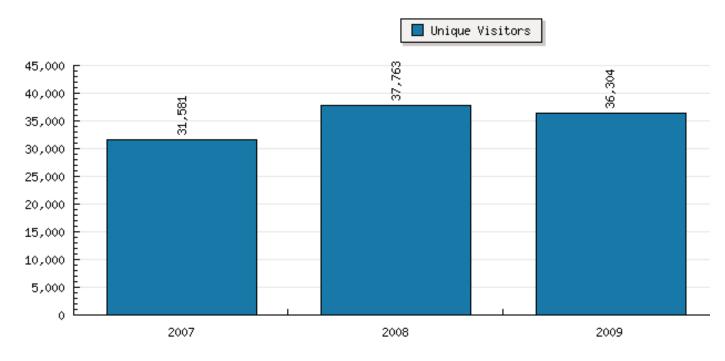

## SASNET web site visitors statistics from 26 November 2009

2007-2009 (Nov 26th)

January-November 2009

Summary (SASNET)